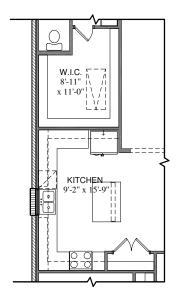

# OPT. ENLARGED KITCHEN

\*\*NOTE: CANNOT BE SELECTED W/ OPT. POCKET OFFICE OR OPT. LUXURY OWNER'S BATH

#### OPT. ENLARGED **KITCHEN**

\*\*NOTE: CANNOT BE SELECTED W/ OPT. POCKET OFFICE OR OPT. LUXURY OWNER'S BATH