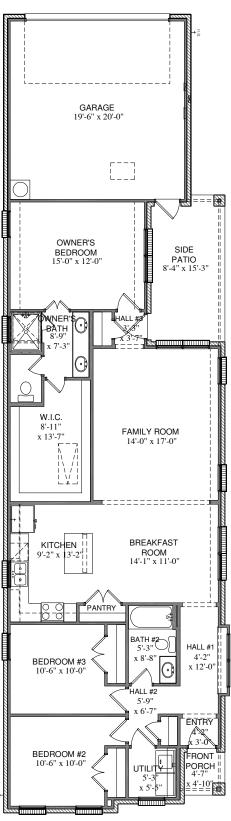

## FLOOR PLAN

#### SQUARE FOOTAGE TOTALS

1550 LIVING A/C 159 COVERED PORCHES

443 GARAGE 2152 TOTAL A.U.R.

OPT. FIREPLACE

## FLOOR PLAN SQUARE FOOTAGE TOTALS

1548 LIVING A/C

155 COVERED PORCHES 443 GARAGE

2146 TOTAL A.U.R.

**OFFICE** \*\*NOTE: CANNOT BE SELECTED W/ OPT. LUXURY OWNER'S BATH OR

OPT. ENLARGED KITCHEN

OPT. BATH #2 **SHOWER** 

#### SQUARE FOOTAGE TOTALS

1548 LIVING A/C

165 COVERED PORCHES

443 GARAGE

2156 TOTAL A.U.R.

OPT. FIREPLACE

## ELEVATION "D"

SQUARE FOOTAGE TOTALS

1552 LIVING A/C

153 COVERED PORCHES

443 GARAGE

2148 TOTAL A.U.R.

All plans and elevations are subject to change without prior notice. All Village Homes floor plans  ${\bf \hat t}$  elevations are copyrighted. Village Homes will enforce copyright laws to their fullest extent. All plan numbers are approximations of square footage and may vary with alternate elevations.