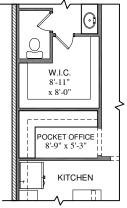

# OPT. ENLARGED KITCHEN

\*\*NOTE: CANNOT BE SELECTED W/ OPT. POCKET OFFICE OR OPT. LUXURY OWNER'S BATH

# OPT. POCKET OFFICE

\*\*NOTE: CANNOT BE SELECTED W/ OPT. LUXURY OWNER'S BATH OR OPT. ENLARGED KITCHEN

OPT. BATH #2 SHOWER

#### OPT. ENLARGED **KITCHEN**

\*\*NOTE: CANNOT BE SELECTED W/ OPT. POCKET OFFICE OR OPT. LUXURY OWNER'S BATH

# OPT. POCKET

\*\*NOTE: CANNOT BE SELECTED W/ OPT. LUXURY OWNER'S BATH OR OPT. ENLARGED KITCHEN

OPT. BATH #2 SHOWER

# OPT. POCKET OFFICE

\*\*NOTE: CANNOT BE SELECTED W/ OPT. LUXURY OWNER'S BATH OR OPT. ENLARGED KITCHEN