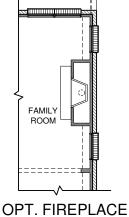

#### SQUARE FOOTAGE TOTALS

1550 LIVING A/C 159 COVERED PORCHES

443 GARAGE 2152 TOTAL A.U.R.

OPT. FIREPLACE

# OPT. FIREPLACE