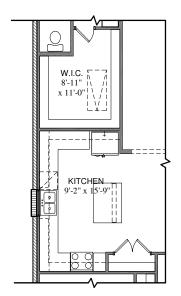

# OPT. ENLARGED KITCHEN

\*\*NOTE: CANNOT BE SELECTED W/ OPT. POCKET OFFICE OR OPT. LUXURY OWNER'S BATH

#### OPT. ENLARGED **KITCHEN**

\*\*NOTE: CANNOT BE SELECTED W/ OPT. POCKET OFFICE OR OPT. LUXURY OWNER'S BATH