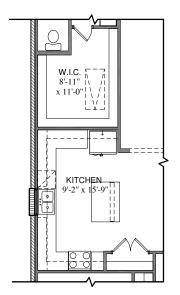

# OPT. ENLARGED KITCHEN

\*\*NOTE: CANNOT BE SELECTED W/ OPT. POCKET OFFICE OR OPT. LUXURY OWNER'S BATH

#### OPT. ENLARGED **KITCHEN**

\*\*NOTE: CANNOT BE SELECTED W/ OPT. POCKET OFFICE OR OPT. LUXURY OWNER'S BATH