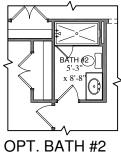

## OPT. LUXURY OWNER'S BATH

\*\*NOTE: CANNOT BE SELECTED W/
OPT, ENLARGED KITCHEN OR
OPT, POCKET OFFICE

## OPT. LUXURY OWNER'S BATH

\*NOTE: CANNOT BE SELECTED W/ OPT. ENLARGED KITCHEN OR OPT. POCKET OFFICE

## OPT. LUXURY OWNER'S BATH

\*\*NOTE: CANNOT BE SELECTED W/
OPT. ENLARGED KITCHEN OR
OPT. POCKET OFFICE