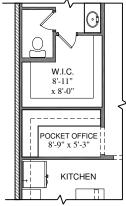

# OPT. POCKET OFFICE

\*\*NOTE: CANNOT BE SELECTED W/ OPT. LUXURY OWNER'S BATH OR OPT. ENLARGED KITCHEN

OPT. BATH #2 SHOWER

# OPT. POCKET OFFICE

\*\*NOTE: CANNOT BE SELECTED W/ OPT. LUXURY OWNER'S BATH OR OPT. ENLARGED KITCHEN