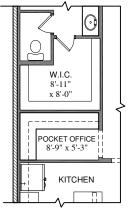

# OPT. POCKET OFFICE

\*\*NOTE: CANNOT BE SELECTED W/ OPT. LUXURY OWNER'S BATH OR OPT. ENLARGED KITCHEN

OPT. BATH #2 SHOWER

# OPT. POCKET

\*\*NOTE: CANNOT BE SELECTED W/ OPT. LUXURY OWNER'S BATH OR OPT. ENLARGED KITCHEN

OPT. BATH #2 SHOWER

# OPT. POCKET OFFICE

\*\*NOTE: CANNOT BE SELECTED W/ OPT. LUXURY OWNER'S BATH OR OPT. ENLARGED KITCHEN