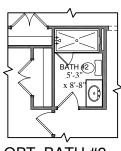

# OPT. POCKET OFFICE

\*\*NOTE: CANNOT BE SELECTED W/ OPT. LUXURY OWNER'S BATH OR OPT. ENLARGED KITCHEN

OPT. BATH #2 SHOWER

# OPT. POCKET

\*\*NOTE: CANNOT BE SELECTED W/ OPT. LUXURY OWNER'S BATH OR OPT. ENLARGED KITCHEN

OPT. BATH #2 SHOWER