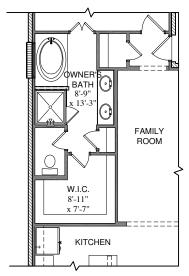

## OPT. LUXURY OWNER'S BATH

\*\*NOTE: CANNOT BE SELECTED W/
OPT, ENLARGED KITCHEN OR
OPT, POCKET OFFICE

## OPT. LUXURY OWNER'S BATH

\*NOTE: CANNOT BE SELECTED W/ OPT. ENLARGED KITCHEN OR OPT. POCKET OFFICE

## OPT. LUXURY OWNER'S BATH

\*\*NOTE: CANNOT BE SELECTED W/
OPT. ENLARGED KITCHEN OR
OPT. POCKET OFFICE