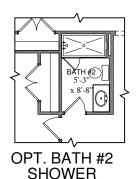

# OPT. POCKET OFFICE

\*\*NOTE: CANNOT BE SELECTED W/ OPT. LUXURY OWNER'S BATH OR OPT. ENLARGED KITCHEN

OPT. BATH #2 SHOWER

## FLOOR PLAN SQUARE FOOTAGE TOTALS

1548 LIVING A/C

155 COVERED PORCHES 443 GARAGE

2146 TOTAL A.U.R.

**OFFICE** \*\*NOTE: CANNOT BE SELECTED W/ OPT. LUXURY OWNER'S BATH OR

OPT. ENLARGED KITCHEN

OPT. BATH #2 **SHOWER** 

# OPT. POCKET

\*\*NOTE: CANNOT BE SELECTED W/ OPT. LUXURY OWNER'S BATH OR OPT. ENLARGED KITCHEN

OPT. BATH #2 SHOWER

# OPT. POCKET OFFICE

\*\*NOTE: CANNOT BE SELECTED W/ OPT. LUXURY OWNER'S BATH OR OPT. ENLARGED KITCHEN