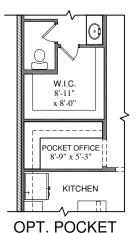

# OPT. POCKET OFFICE

\*\*NOTE: CANNOT BE SELECTED W/ OPT. LUXURY OWNER'S BATH OR OPT. ENLARGED KITCHEN

OPT. BATH #2 SHOWER

# OPT. POCKET

\*\*NOTE: CANNOT BE SELECTED W/ OPT. LUXURY OWNER'S BATH OR OPT. ENLARGED KITCHEN

OPT. BATH #2 SHOWER

# OPT. POCKET OFFICE

\*\*NOTE: CANNOT BE SELECTED W/ OPT. LUXURY OWNER'S BATH OR OPT. ENLARGED KITCHEN