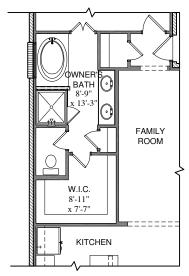

## OPT. LUXURY OWNER'S BATH

\*\*NOTE: CANNOT BE SELECTED W/
OPT, ENLARGED KITCHEN OR
OPT, POCKET OFFICE

## OPT. LUXURY OWNER'S BATH

\*NOTE: CANNOT BE SELECTED W/ OPT. ENLARGED KITCHEN OR OPT. POCKET OFFICE

## OPT. LUXURY OWNER'S BATH

\*\*NOTE: CANNOT BE SELECTED W/
OPT. ENLARGED KITCHEN OR
OPT. POCKET OFFICE