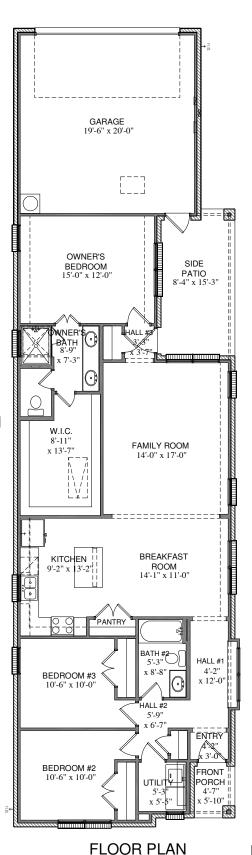

## FLOOR PLAN

#### SQUARE FOOTAGE TOTALS

1550 LIVING A/C 159 COVERED PORCHES

443 GARAGE 2152 TOTAL A.U.R.

OPT. FIREPLACE

## FLOOR PLAN SQUARE FOOTAGE TOTALS

1548 LIVING A/C

155 COVERED PORCHES 443 GARAGE

2146 TOTAL A.U.R.

**OFFICE** \*\*NOTE: CANNOT BE SELECTED W/ OPT. LUXURY OWNER'S BATH OR

OPT. ENLARGED KITCHEN

OPT. BATH #2 **SHOWER** 

#### SQUARE FOOTAGE TOTALS

1548 LIVING A/C

165 COVERED PORCHES

443 GARAGE

2156 TOTAL A.U.R.

OPT. FIREPLACE