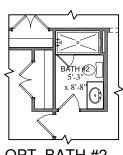

## OPT. LUXURY OWNER'S BATH

\*\*NOTE: CANNOT BE SELECTED W/
OPT, ENLARGED KITCHEN OR
OPT, POCKET OFFICE

## OPT. LUXURY OWNER'S BATH

\*NOTE: CANNOT BE SELECTED W/ OPT. ENLARGED KITCHEN OR OPT. POCKET OFFICE

## OPT. LUXURY OWNER'S BATH

\*\*NOTE: CANNOT BE SELECTED W/
OPT. ENLARGED KITCHEN OR
OPT. POCKET OFFICE