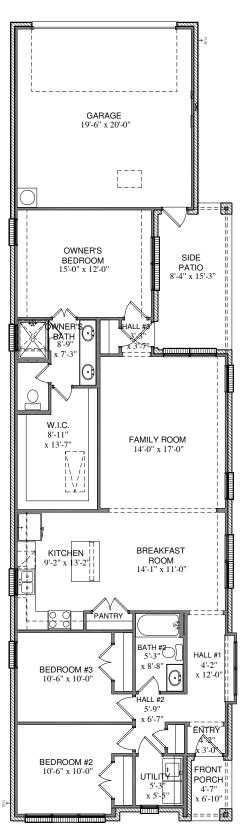

## FLOOR PLAN

#### SQUARE FOOTAGE TOTALS

1550 LIVING A/C 159 COVERED PORCHES

443 GARAGE 2152 TOTAL A.U.R.

OPT. FIREPLACE

#### SQUARE FOOTAGE TOTALS

1548 LIVING A/C

165 COVERED PORCHES

443 GARAGE

2156 TOTAL A.U.R.

OPT. FIREPLACE